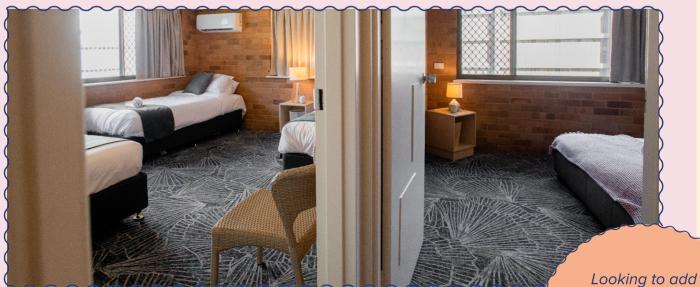

# **Room Types**

### Two Bedroom Suite

Includes: Queen bed, three single beds, ensuite, air conitioning, tea & coffee making station, bar fridge, flat screen TV. Max capacity 5

Looking to add accommodation as part of your function? Speak to our friendly function staff for room availablity and rates.