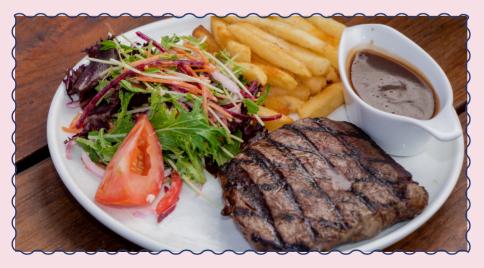

#### **Mains**

Smoked salmon papardelle pasta, cherry tomato, capers, spinach, chilli, garlic lemon cream sauce

Classic chicken schnitzel, garden salad, gravy, lemon, and fries 250g rump steak, garden salad, fries, red wine jus (Igo)

Mixed forest mushroom risotto, garden peas, crisp parmesan, fried enoki, mushrooms, truffle oil (v)

Pan-roasted barramundi fillet, roasted red pepper coulis, rocket, quinoa, pecans, cranberry (lg) (ld)