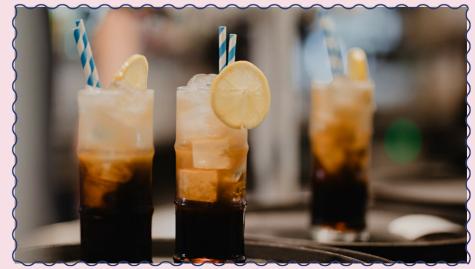

# **Bar Tab on Consumption**

A bar tab can be arranged for your function with a specified limit or amount in mind that you feel comfortable with spending. Your bar tab can be reviewed as your function progresses and increased if required. However, we will always ensure you are in control of the amount throughout the event. At any point you are welcome to turn the bar into a cash bar so your guests can purchases their own drinks. Cash Bar allows your guests to choose from our extensive beverage selection, which they can purchase throughout your function.

### Cash Bar

Allow your guests to choose from our extensive beverage selection, which they can purchase throughout your function.