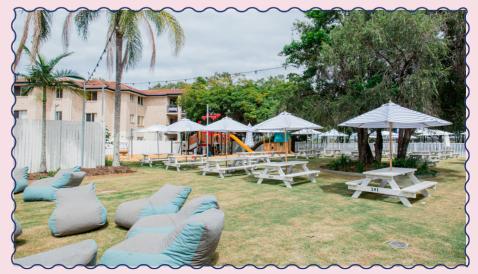

### Beer Garden

Sections or Exclusive Hire.

Beer gardens are made for weekends and sunshine! Perfect for your next celebration, you'll have plenty of room for your family and friends in our beer garden. Keep the little ones entertained with our epic kids playground and gelato bar, complete with picnic tables and pizza oven! Join us for your next event for some fun in the sun or sunset session.