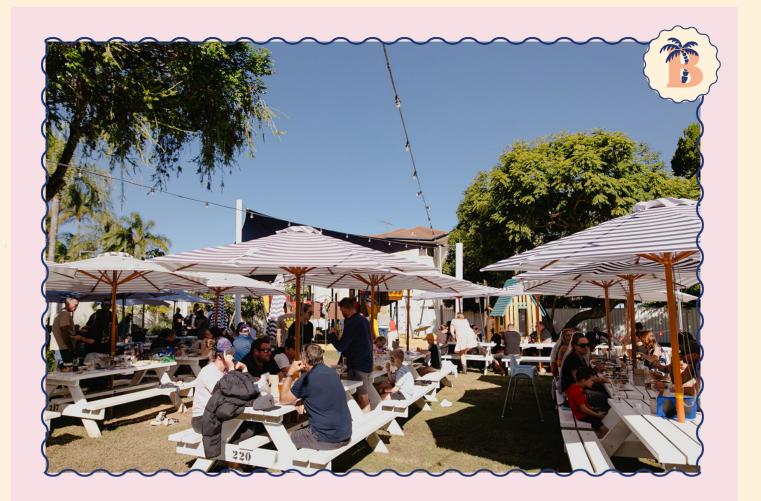

### Beer Garden

Sections or Exclusive Hire.

Beer gardens are made for weekends and sunshine! Perfect for your next celebration, you'll have plenty of room for your family and friends in our beer garden. Keep the little ones entertained with our epic kids playground and gelato bar, complete with picnic tables and pizza oven! Join us for your next event for some fun in the sun or sunset session.

|                  | Space Type               |     | Ŷ   | Č   | 201 | L)  | 9   |
|------------------|--------------------------|-----|-----|-----|-----|-----|-----|
| Full Beer Garden | Outdoor,<br>Semi-Private | 320 | 480 | Yes | No  | Yes | Yes |