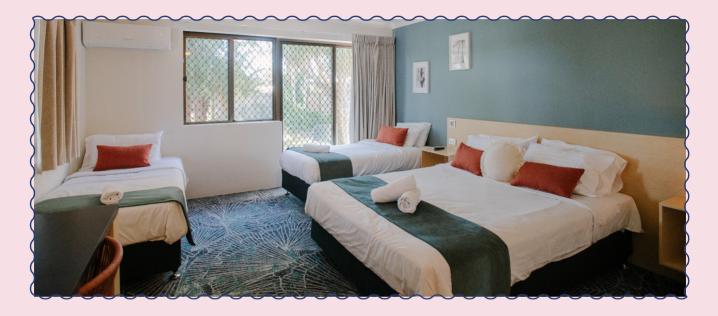

# **Room Types**

### Queen + Two Singles & Ensuite

Includes: Queen bed, two single beds, ensuite, air conditioning, tea & coffee making station, bar fridge, flat screen TV. Max capacity 4

### Two Bedroom Suite

Includes: Queen bed, three single beds, ensuite, air conitioning, tea & coffee making station, bar fridge, flat screen TV. Max capacity 5

Looking to add accommodation as part of your function? Speak to our friendly function staff for room availablity and rates.