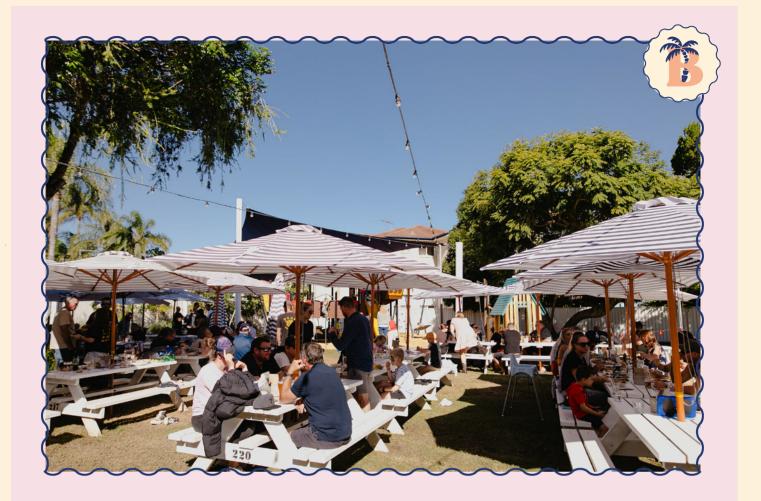

### Beer Garden

Sections or Exclusive Hire.

Beer gardens are made for weekends and sunshine! Perfect for your next celebration, you'll have plenty of room for your family and friends in our beer garden. Keep the little ones entertained with our epic kids playground and gelato bar, complete with picnic tables and pizza oven! Join us for your next event for some fun in the sun or sunset session.

|                  | Space Type               | F   | Ŷ   |     | 2  | 2   | Q   |
|------------------|--------------------------|-----|-----|-----|----|-----|-----|
| Full Beer Garden | Outdoor,<br>Semi-Private | 320 | 480 | Yes | No | Yes | Yes |