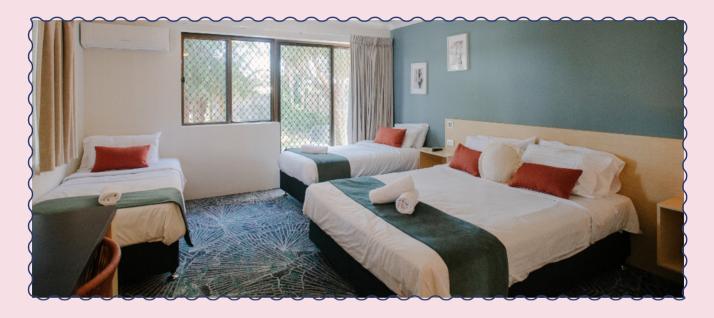

### Queen + Two Singles & Ensuite

Includes: Queen bed, two single beds, ensuite, air conditioning, tea & coffee making station, bar fridge, flat screen TV. Max capacity 4

### Two Bedroom Suite

Includes: Queen bed, three single beds, ensuite, air conitioning, tea & coffee making station, bar fridge, flat screen TV. Max capacity 5

Looking to add accommodation as part of your function? Speak to our friendly function staff for room availablity and rates.