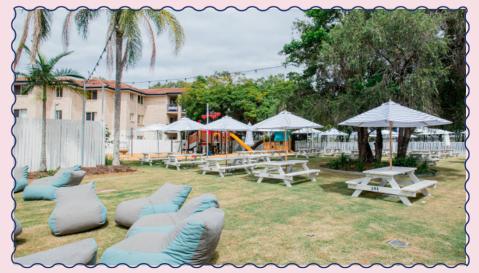

### Beer Garden

Sections or Exclusive Hire.

Beer gardens are made for weekends and sunshine! Perfect for your next celebration, you'll have plenty of room for your family and friends in our beer garden. Keep the little ones entertained with our epic kids playground and gelato bar, complete with picnic tables and pizza oven! Join us for your next event for some fun in the sun or sunset session.