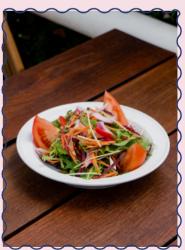

#### Entree

Heritage tomato bruschetta, toasted sourdough, feta, basil, aged balsamic (v)
Salt and pepper calamari, aioli, garden salad, lemon (ld)
Mushroom and cheese arancini, fried enokis, blue cheese dressing (v)
Loaded fries, tomato salsa, cheese, avocado, sour cream, chives (lg)