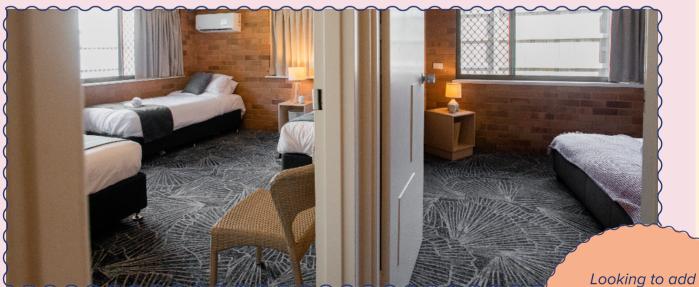

### Two Bedroom Suite

Includes: Queen bed, three single beds, ensuite, air conitioning, tea & coffee making station, bar fridge, flat screen TV. Max capacity 5

Looking to add accommodation as part of your function? Speak to our friendly function staff for room availablity and rates.