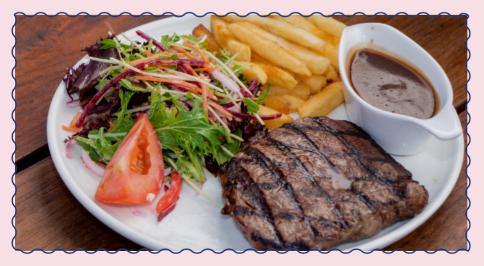

#### **Mains**

Smoked salmon papardelle pasta, cherry tomato, capers, spinach, chilli, garlic lemon cream sauce

Classic chicken schnitzel, garden salad, gravy, lemon, and fries 250g rump steak, garden salad, fries, red wine jus (Igo)

Mixed forest mushroom risotto, garden peas, crisp parmesan, fried enoki, mushrooms, truffle oil (v)

Pan-roasted barramundi fillet, roasted red pepper coulis, rocket, quinoa, pecans, cranberry (lg) (ld)